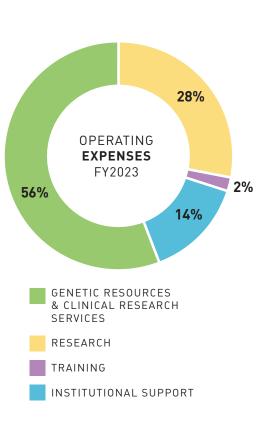

## **CONSOLIDATED STATEMENTS OF ACTIVITIES & CHANGES IN NET ASSETS**

(in millions)

| nillions)                                                            |          | 2023         | 2022                    |
|----------------------------------------------------------------------|----------|--------------|-------------------------|
| OPERATING ACTIVITIES                                                 |          | 2023         | 2022                    |
| Revenue and Other Support:                                           | <b>.</b> | 440.0        | 444 5                   |
| Government, Foundation and Other Grants                              | \$       | 112.2        | 111.7                   |
| Philanthropic Gifts Genetic Resources and Clinical Research Services |          | 4.0<br>476.7 | 4.2<br>460.1            |
| Investment Return                                                    |          | 24.4         | 7.0                     |
| Other                                                                |          | 2.7          | 0.7                     |
| Total Operating Revenue                                              | _        | 620.0        | 583.7                   |
| Expenses:                                                            |          |              |                         |
| Research                                                             |          | 169.5        | 160.6                   |
| Genetic Resources and Clinical Research Services                     |          | 338.2        | 327.4                   |
| Training                                                             |          | 11.4         | 10.2                    |
| Institutional Support                                                | _        | 89.2         | 77.1                    |
| Total Operating Expenses                                             | _        | 608.3        | 575.3                   |
| Change in Net Assets From Operating Activities                       | -        | 11.7         | 8.4                     |
| NON-OPERATING ACTIVITIES                                             |          |              |                         |
| Grants and Contributions for Capital & Long-Term Investments         |          | (1.1)        | (3.1)                   |
| Long-Term Investment Return, Net of Amount Used                      |          | 32.5         | (72.6)                  |
| Increase (Decrease) in Net Assets from Non-Operating Activities      | -        | 31.4         | $\frac{(72.0)}{(75.7)}$ |
| Other Changes in Net Assets                                          | _        | (0.1)        | [29.6]                  |
| Total Increase (Decrease) Increase in Net Assets                     | \$_      | 43.0         | [96.9]                  |
|                                                                      |          |              |                         |