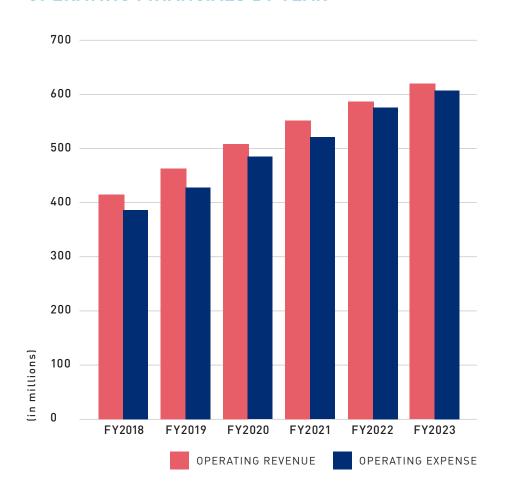

#### **OPERATING FINANCIALS BY YEAR**

## **CONSOLIDATED STATEMENTS OF ACTIVITIES & CHANGES IN NET ASSETS**

(in millions)

| nillions)                                                            |          | 2023         | 2022                    |
|----------------------------------------------------------------------|----------|--------------|-------------------------|
| OPERATING ACTIVITIES                                                 |          | 2023         | 2022                    |
| Revenue and Other Support:                                           | <b>.</b> | 440.0        | 444 5                   |
| Government, Foundation and Other Grants                              | \$       | 112.2        | 111.7                   |
| Philanthropic Gifts Genetic Resources and Clinical Research Services |          | 4.0<br>476.7 | 4.2<br>460.1            |
| Investment Return                                                    |          | 24.4         | 7.0                     |
| Other                                                                |          | 2.7          | 0.7                     |
| Total Operating Revenue                                              | _        | 620.0        | 583.7                   |
| Expenses:                                                            |          |              |                         |
| Research                                                             |          | 169.5        | 160.6                   |
| Genetic Resources and Clinical Research Services                     |          | 338.2        | 327.4                   |
| Training                                                             |          | 11.4         | 10.2                    |
| Institutional Support                                                | _        | 89.2         | 77.1                    |
| Total Operating Expenses                                             | _        | 608.3        | 575.3                   |
| Change in Net Assets From Operating Activities                       | -        | 11.7         | 8.4                     |
| NON-OPERATING ACTIVITIES                                             |          |              |                         |
| Grants and Contributions for Capital & Long-Term Investments         |          | (1.1)        | (3.1)                   |
| Long-Term Investment Return, Net of Amount Used                      |          | 32.5         | (72.6)                  |
| Increase (Decrease) in Net Assets from Non-Operating Activities      | -        | 31.4         | $\frac{(72.0)}{(75.7)}$ |
| Other Changes in Net Assets                                          | _        | (0.1)        | [29.6]                  |
| Total Increase (Decrease) Increase in Net Assets                     | \$_      | 43.0         | [96.9]                  |
|                                                                      |          |              |                         |